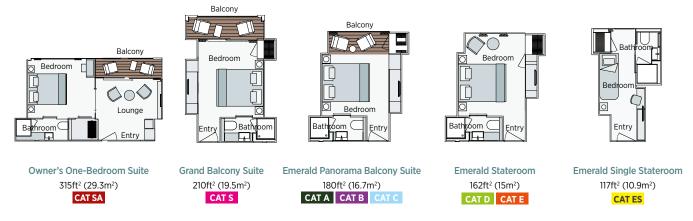

#### Emerald Panorama Balcony Suite

Among the most spacious on Europe's waters, measuring between 160ft<sup>2</sup> and 180ft<sup>2</sup>, we've put every effort into designing an elegant retreat for you to unwind in. Modern white and wood combinations create a tasteful and tranquil space for you to catch up on some reading, learn about the next destination on your itinerary, or watch a film on your HDTV. Sail past numerous points of outstanding beauty, soaking up every minute from your very own furnished all-weather balcony. This state-of-the-art feature is an inspired replacement allowing you to enjoy the feeling of sitting outside, close to the water and its banks, come rain or shine.

#### Owner's One-Bedroom Suite

The embodiment of luxury and spacious design, choose to stay in one of only four of these superior suites which measure between  $285ft^2$  and  $315ft^2$ . You'll enjoy exceptional features—such as a separate living room and bedroom which closes off from the rest of the suite, a spacious bathroom, and a walk-in closet, allowing you to fully unwind and unpack. Enjoy a complimentary mini-bar, restocked daily, that's perfect for entertaining guests. You'll also enjoy several additional luxe touches and amenities, such as complimentary laundry service for four items a day; a Nespresso machine; and more. Plus, receive an invite to the Captain's table promises to be a memorable experience!

#### Grand Balcony Suite

Enjoy relaxing in your generously-appointed suite, measuring between 207ft<sup>2</sup> and 210ft<sup>2</sup>. Marvel at the magnificent landscape, or watch the sunrise from your floor-to-ceiling all-weather balcony space, while enjoying a continental breakfast, brought to your room. Complimentary snacks delivered to your suite add that extra special touch to your evenings, whether it's delicious canapés before dinner or sweet treats to indulge in before bed. As well as this, your personal Nespresso machine means you can relax with a creamy cappuccino or latte at any time of the day. For those special evenings, make the most of your complimentary laundry service including two items washed per day.

#### **Emerald Stateroom**

Located on the Riviera Deck, our staterooms range from 153ft<sup>2</sup> to 170ft<sup>2</sup>, larger than the average standard stateroom on European waters. Picture windows are perfect for admiring the ever-changing views, while free Wi-Fi and HDTV and infotainment system, en-suite bathroom with revitalizing shower and luxurious toiletries mean you can transform this lovely space into your perfect home away from home. Single staterooms, from 105ft<sup>2</sup> to 117ft<sup>2</sup>, with deluxe single beds, provide excellent value for money, while couples will find that the Emerald Staterooms offer plenty of space to accommodate two.

| Cabin Categories |                                |                                          |
|------------------|--------------------------------|------------------------------------------|
|                  | Horizon Deck                   | Size ft <sup>2</sup> (m <sup>2</sup> )   |
| CAT SA           | Owner's One-Bedroom Suite      | 315ft <sup>2</sup> (29.3m <sup>2</sup> ) |
| CAT S            | Grand Balcony Suite*           | 210ft <sup>2</sup> (19.5m <sup>2</sup> ) |
| CAT A            | Emerald Panorama Balcony Suite | 180ft <sup>2</sup> (16.7m <sup>2</sup> ) |
|                  | Vista Deck                     | Size ft <sup>2</sup> (m <sup>2</sup> )   |
| CAT B            | Emerald Panorama Balcony Suite | 180ft <sup>2</sup> (16.7m <sup>2</sup> ) |
| CAT C            | Emerald Panorama Balcony Suite | 180ft <sup>2</sup> (16.7m <sup>2</sup> ) |
|                  | Riviera Deck                   | Size ft <sup>2</sup> (m <sup>2</sup> )   |
| CAT D            | Emerald Stateroom              | 162ft <sup>2</sup> (15m <sup>2</sup> )   |
| CAT E            | Emerald Stateroom              | 162ft <sup>2</sup> (15m <sup>2</sup> )   |
| CAT ES           | Emerald Single Stateroom       | 117ft <sup>2</sup> (10.9m <sup>2</sup> ) |