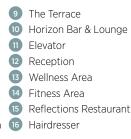

### Pool & Evening Cinema

On the Danube, Rhine, and Main our Star-Ship's most innovative feature has to be the pool. With a retractable roof you can feel the river breeze as you take a dip in our heated pool, in the evenings watch in awe as the pool transforms into a cinema.

### Sun Deck

A panoramic rooftop space, home to a walking track, putting green and games area\*, as well as deck chairs and sun-loungers, perfect for enjoying the spectacular scenery along Europe's most iconic rivers.

### Horizon Bar & Lounge

The social heartbeat of our Star-Ships, comfortable and exceptionally modern, this haven is one of the most popular areas of our vessels. Enjoy local wines,

or a variety of teas and coffees whilst catching up with newfound friends in the relaxed setting. When the evening arrives, we have a medley of entertainment planned

#### Welcoming Atrium

Low-hanging chandeliers and a glistening glass staircase, from the moment you step on-board you're surrounded by stylish, modern décor, every inch is designed with comfort and enjoyment in mind.

### Fitness & Wellness Area

Our gym, complete with modern equipment suits those wanting to keep active during their time on-board. Wanting to unwind? A visit to our Wellness Area for a spa treatment is a must, indulge in a little 'me time' with a massage or facial.

### Hairdressers

Book in with our on-board hairdressers for a new style or a beard trim, a lovely way to treat yourself ahead of a celebratory evening or the Captain's Gala Dinner.

.

### **Reflections Restaurant**

Reflections Restaurant is the centre point of our on-board di continuously evolving menu capturing seasonal and regiona your days ashore.

Begin your mornings with a hearty breakfast from the buffer offering hot and cold favourites. Following a morning of exploration is a delicious lunch back on-board, choose from regional delicacies, as well as many classics. Dinner is a celebration, enjoy an enticing buffet or á la carte menu with new friends while indulging in sumptuous dining in the mos charming of settings.

#### The Terrace

Situated at the front of the ship on the Horizon Deck, The Terrace boasts breath-taking views. Enjoy coffee and croissants for breakfast and a variety of local

light bites for lunch as you watch areas of outstanding natural beauty pass by.