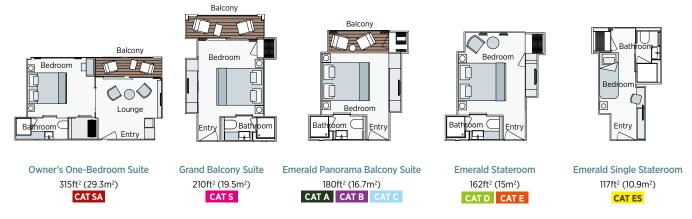

#### Emerald Panorama Balcony Suite

Among the most spacious on Europe's waters, measuring between 160ft<sup>2</sup> and 180ft<sup>2</sup>, we've put every effort into designing an elegant retreat for you to unwind in. Modern white and wood combinations create a tasteful and tranquil space for you to catch up on some reading, learn about the next destination on your itinerary, or watch a film on your HDTV. Sail past numerous points of outstanding beauty, soaking up every minute from your very own furnished all-weather balcony. This state-of-the-art feature is an inspired replacement allowing you to enjoy the feeling of sitting outside, close to the water and its banks, come rain or shine.

#### Owner's One-Bedroom Suite

The embodiment of luxury and spacious design, choose to stay in one of only four of these superior suites which measure between  $285ft^2$  and  $315ft^2$ . You'll enjoy exceptional features—such as a separate living room and bedroom which closes off from the rest of the suite, a spacious bathroom, and a walk-in closet, allowing you to fully unwind and unpack. Enjoy a complimentary mini-bar, restocked daily, that's perfect for entertaining guests. You'll also enjoy several additional luxe touches and amenities, such as complimentary laundry service for four items a day; a Nespresso machine; and more. Plus, receive an invite to the Captain's table promises to be a memorable experience!

#### Grand Balcony Suite

Enjoy relaxing in your generously-appointed suite, measuring between 207ft<sup>2</sup> and 210ft<sup>2</sup>. Marvel at the magnificent landscape, or watch the sunrise from your floor-to-ceiling all-weather balcony space, while enjoying a continental breakfast, brought to your room. Complimentary snacks delivered to your suite add that extra special touch to your evenings, whether it's delicious canapés before dinner or sweet treats to indulge in before bed. As well as this, your personal Nespresso machine means you can relax with a creamy cappuccino or latte at any time of the day. For those special evenings, make the most of your complimentary laundry service including two items washed per day.

#### **Emerald Stateroom**

Located on the Riviera Deck, our staterooms range from 153ft<sup>2</sup> to 170ft<sup>2</sup>, larger than the average standard stateroom on European waters. Picture windows are perfect for admiring the ever-changing views, while free Wi-Fi and HDTV and infotainment system, en-suite bathroom with revitalizing shower and luxurious toiletries mean you can transform this lovely space into your perfect home away from home. Single staterooms, from 105ft<sup>2</sup> to 117ft<sup>2</sup>, with deluxe single beds, provide excellent value for money, while couples will find that the Emerald Staterooms offer plenty of space to accommodate two.

| Cabin Categories |                                |                                          |
|------------------|--------------------------------|------------------------------------------|
|                  | Horizon Deck                   | Size ft <sup>2</sup> (m <sup>2</sup> )   |
| CAT SA           | Owner's One-Bedroom Suite      | 315ft <sup>2</sup> (29.3m <sup>2</sup> ) |
| CAT S            | Grand Balcony Suite*           | 210ft <sup>2</sup> (19.5m <sup>2</sup> ) |
| CAT A            | Emerald Panorama Balcony Suite | 180ft <sup>2</sup> (16.7m <sup>2</sup> ) |
|                  | Vista Deck                     | Size ft <sup>2</sup> (m <sup>2</sup> )   |
| CAT B            | Emerald Panorama Balcony Suite | 180ft <sup>2</sup> (16.7m <sup>2</sup> ) |
| CAT C            | Emerald Panorama Balcony Suite | 180ft <sup>2</sup> (16.7m <sup>2</sup> ) |
|                  | Riviera Deck                   | Size ft <sup>2</sup> (m <sup>2</sup> )   |
| CAT D            | Emerald Stateroom              | 162ft <sup>2</sup> (15m <sup>2</sup> )   |
| CAT E            | Emerald Stateroom              | 162ft <sup>2</sup> (15m <sup>2</sup> )   |
| CAT ES           | Emerald Single Stateroom       | 117ft <sup>2</sup> (10.9m <sup>2</sup> ) |