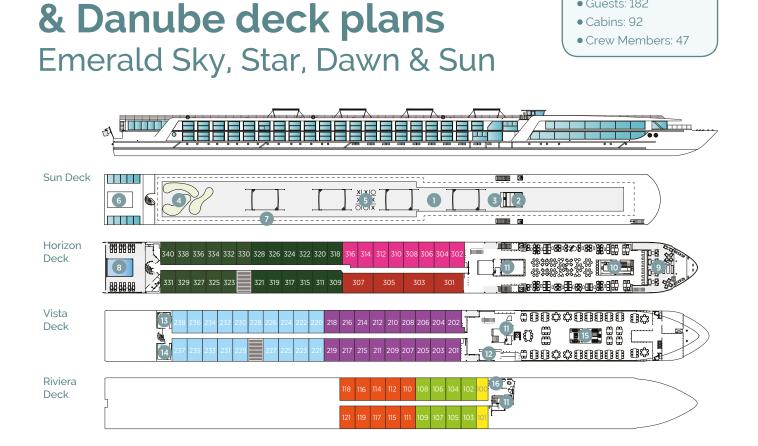

## Rhine, Main & Danube deck plans **Emerald Destiny**

• Built: 2017 • Length: 443ft (135m) • Guests: 182 • Cabins: 92 • Crew Members: 47

| Cabin Categories                                    |                                |                                          |
|-----------------------------------------------------|--------------------------------|------------------------------------------|
|                                                     | Horizon Deck                   | Size ft <sup>2</sup> (m <sup>2</sup> )   |
| CAT SA                                              | Owner's One-Bedroom Suite      | 315ft <sup>2</sup> (29.3m <sup>2</sup> ) |
| CAT S                                               | Grand Balcony Suite*           | 210ft <sup>2</sup> (19.5m <sup>2</sup> ) |
| CAT A                                               | Emerald Panorama Balcony Suite | 180ft <sup>2</sup> (16.7m <sup>2</sup> ) |
|                                                     | Vista Deck                     | Size ft <sup>2</sup> (m <sup>2</sup> )   |
| CAT B                                               | Emerald Panorama Balcony Suite | 180ft <sup>2</sup> (16.7m <sup>2</sup> ) |
| CAT C                                               | Emerald Panorama Balcony Suite | 180ft <sup>2</sup> (16.7m <sup>2</sup> ) |
| Riviera Deck Size ft <sup>2</sup> (m <sup>2</sup> ) |                                |                                          |
| CAT D                                               | Emerald Stateroom              | 162ft <sup>2</sup> (15m <sup>2</sup> )   |
| CAT E                                               | Emerald Stateroom              | 162ft <sup>2</sup> (15m <sup>2</sup> )   |
| CAT ES                                              | Emerald Single Stateroom       | 117ft <sup>2</sup> (10.9m <sup>2</sup> ) |

Rhine, Main

| 1) | Sun Deck with Deck Chairs <sup>^</sup> |
|----|----------------------------------------|
| 2  | Navigation Bridge                      |

- e 3 Sky Barbecue
- 4 Golf Putting Green

- 5 Games Area
- 6 Retractable Glass Roof
- 7 Walking Track

8 Daytime Pool & Bar/Evening Cinema

• Built: 2014/15 • Length: 443ft (135m)

• Guests: 182

Important Information: On Emerald Sky and Emerald Star, cabin 202 has modified entry, bathroom configuration with personal assistance fittings and has no decked area with table and chairs. The cabin and deck plans, sizes and photographs are an indication only and are subject to variation. ^ Due to safety, the Sun Deck will be closed when travelling under low bridges.

| 1 | Sun Deck with Deck Chairs^ |
|---|----------------------------|
| 2 | Navigation Bridge          |

- 3 Sky Barbecue
- 4 Golf Putting Green
- 5 Games Area
- 6 Retractable Glass Roof
- 7 Walking Track
- 8 Daytime Pool & Bar/Evening Cinema 16

Important Information: On Emerald Destiny The Terrace has a slightly varied layout to the other European Star-Ships, with only chairs instead of tables. The cabin and deck plans, sizes and photographs are an indication only and are subject to variation. ^ Due to safety, the Sun Deck will be closed when travelling under low bridges.