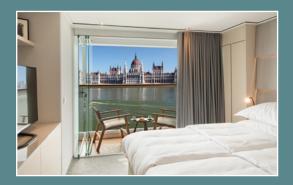

With a wide range of suites and staterooms available, we certainly have a cabin that is perfect for everyone. In all suites, a key feature is our ingenious all-weather system balcony, the perfect place to enjoy the endless river views regardless of the weather. Our staterooms offer a picture window, perfect for admiring the scenery.

#### Emerald Panorama Balcony Suite

Among the most spacious on Europe's waters, measuring between 160ft<sup>2</sup> and 180ft<sup>2</sup>, we've put every effort into designing an elegant retreat for you to unwind in. Modern white and wood combinations create a tasteful and tranquil space for you to catch up on some reading, learn about the next destination on your itinerary, or watch a film on your HDTV. Sail past numerous points of outstanding beauty, soaking up every minute from your very own furnished all-weather balcony. This state-of-the-art feature is an inspired replacement allowing you to enjoy the feeling of sitting outside, close to the water and its banks, come rain or shine.