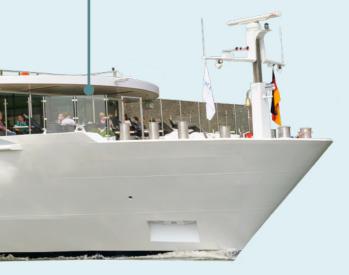

Cutting a stylish and chic figure upon the rivers of Europe; Emerald Waterways' fleet of Star-Ships perfectly marry modern design with deluxe comfort for all guests. Honouring the beauty of some of the world's most aesthetically-stimulating waterways, each member of the fleet has been deliberately and responsibly designed to match and complement the eternal flow of the rivers.

8 Daytime Pool & Bar/Evening Cinema

• Built: 2014/15 • Length: 443ft (135m)

• Guests: 182

Important Information: On Emerald Sky and Emerald Star, cabin 202 has modified entry, bathroom configuration with personal assistance fittings and has no decked area with table and chairs. The cabin and deck plans, sizes and photographs are an indication only and are subject to variation. ^ Due to safety, the Sun Deck will be closed when travelling under low bridges.