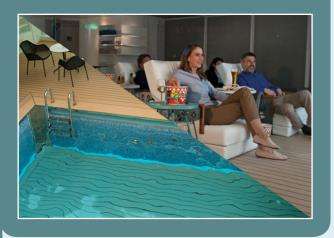

### Pool & Evening Cinema

On the Danube, Rhine, and Main our Star-Ship's most innovative feature has to be the pool. With a retractable roof you can feel the river breeze as you take a dip in our heated pool, in the evenings watch in awe as the pool transforms into a cinema.