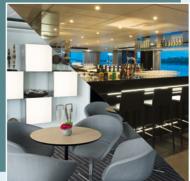

### Horizon Bar & Lounge

The social heartbeat of our Star-Ships, comfortable and exceptionally modern, this haven is one of the most popular areas of our vessels. Enjoy local wines,

or a variety of teas and coffees whilst catching up with newfound friends in the relaxed setting. When the evening arrives, we have a medley of entertainment planned