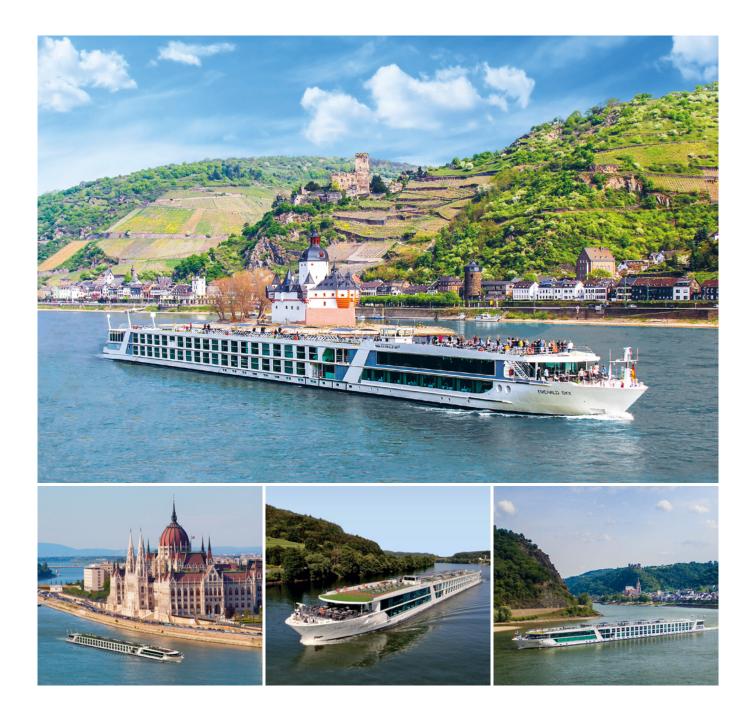

Cutting a stylish and chic figure upon the rivers of Europe; Emerald Waterways' fleet of Star-Ships perfectly marry modern design with deluxe comfort for all guests. Honouring the beauty of some of the world's most aesthetically-stimulating waterways, each member of the fleet has been deliberately and responsibly designed to match and complement the eternal flow of the rivers.

## Sail the Rivers of Europe with Emerald Waterways

Europe's enchanting network of rivers sweep through culture-rich cities, towns as old as time, and regions of unparalleled beauty. A river cruise in Europe provides the most captivating passage through the history of this diverse continent.