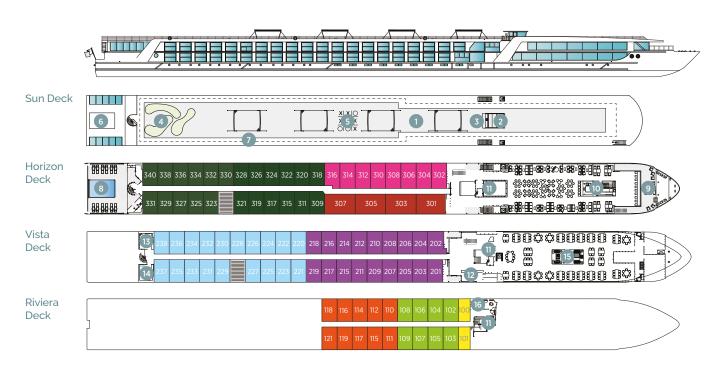

Rhine, Main

| 1) | Sun Deck with Deck Chairs <sup>^</sup> |
|----|----------------------------------------|
| 2  | Navigation Bridge                      |

- e 3 Sky Barbecue
- 4 Golf Putting Green

- 5 Games Area
- 6 Retractable Glass Roof
- 7 Walking Track

8 Daytime Pool & Bar/Evening Cinema

• Built: 2014/15 • Length: 443ft (135m)

• Guests: 182

Important Information: On Emerald Sky and Emerald Star, cabin 202 has modified entry, bathroom configuration with personal assistance fittings and has no decked area with table and chairs. The cabin and deck plans, sizes and photographs are an indication only and are subject to variation. ^ Due to safety, the Sun Deck will be closed when travelling under low bridges.

\* Cabin 316 has a slightly varied layout.