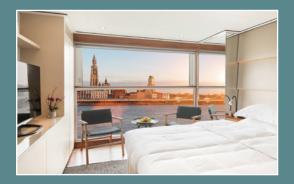

With a wide range of suites and staterooms available, we certainly have a cabin that is perfect for everyone. In all suites, a key feature is our ingenious all-weather system balcony, the perfect place to enjoy the endless river views regardless of the weather. Our staterooms offer a picture window, perfect for admiring the scenery.

#### Emerald Panorama Balcony Suite

Among the most spacious on Europe's waters, measuring between 160ft<sup>2</sup> and 180ft<sup>2</sup>, we've put every effort into designing an elegant retreat for you to unwind in. Modern white and wood combinations create a tasteful and tranquil space for you to catch up on some reading, learn about the next destination on your itinerary, or watch a film on your HDTV. Sail past numerous points of outstanding beauty, soaking up every minute from your very own furnished all-weather balcony. This state-of-the-art feature is an inspired replacement allowing you to enjoy the feeling of sitting outside, close to the water and its banks, come rain or shine.