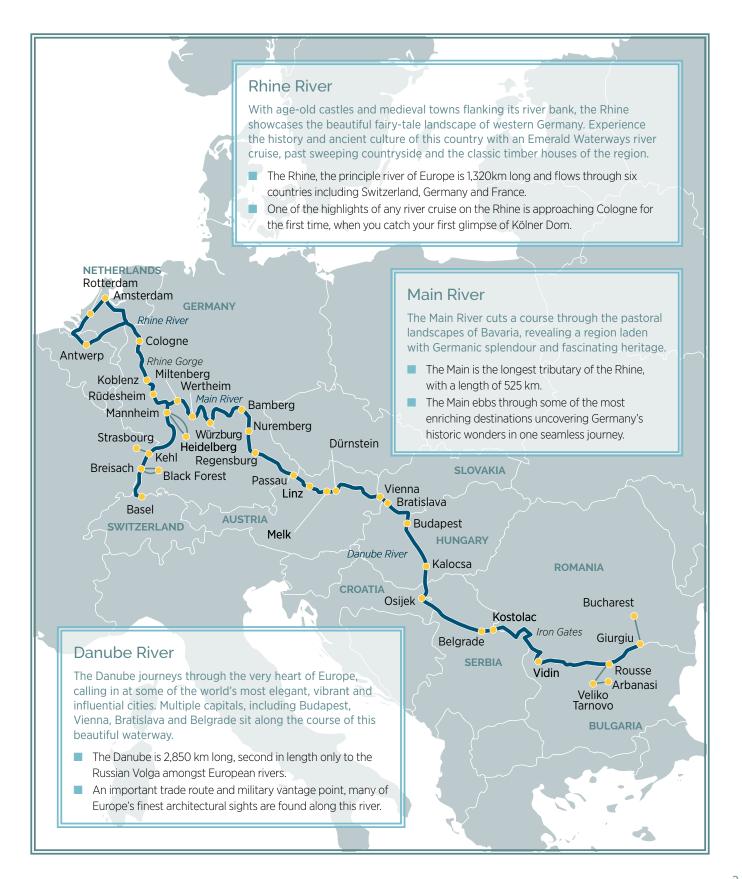

## Sail the Rivers of Europe with Emerald Waterways

Europe's enchanting network of rivers sweep through culture-rich cities, towns as old as time, and regions of unparalleled beauty. A river cruise in Europe provides the most captivating passage through the history of this diverse continent.