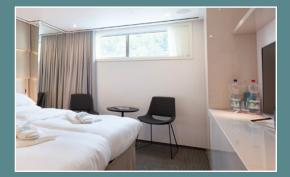

#### **Emerald Stateroom**

Located on the Riviera Deck, our staterooms range from 153ft<sup>2</sup> to 170ft<sup>2</sup>, larger than the average standard stateroom on European waters. Picture windows are perfect for admiring the ever-changing views, while free Wi-Fi and HDTV and infotainment system, en-suite bathroom with revitalizing shower and luxurious toiletries mean you can transform this lovely space into your perfect home away from home. Single staterooms, from 105ft<sup>2</sup> to 117ft<sup>2</sup>, with deluxe single beds, provide excellent value for money, while couples will find that the Emerald Staterooms offer plenty of space to accommodate two.