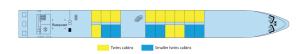

### Decks and technical details

### MAIN DECK 18 cabins

### UPPER DECK 30 cabins

### SUN DECK

**MAIN DECK: RESTAURANT** 

**UPPER DECK:** LOUNGE BAR WITH DANCEFLOOR

Edition 2019 - LOI

Year Built: 2015 Guest capacity: 96 Number of cabins: 48

Width: 11 Length: 80

Number of cabin decks: 2

**Cabins outside** 

**Cabin for Mobility Impaired** 

**SUN DECK:** FITNESS - SUN DECK

Edition 2019 - LOI 4 / 4