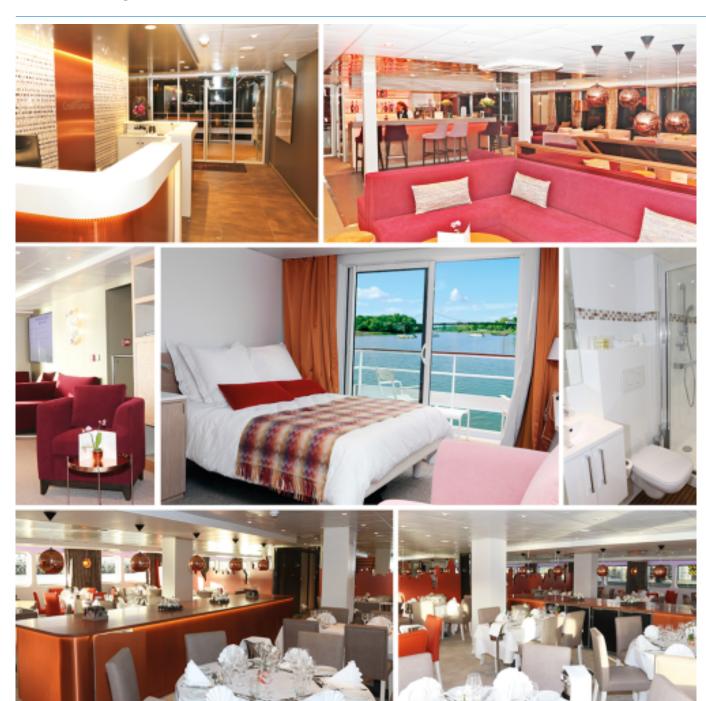

## Interior design

Edition 2019 - LOI 2 / 4

### Cabins equipments

- TV
- Telephone (for internal calls only)
- Bathroom with shower and toilet
- Towels
- Safe
- Independent air-conditioning
- Electricity 220V
- Wi-Fi

Please note that there is no laundry service on board the ship.