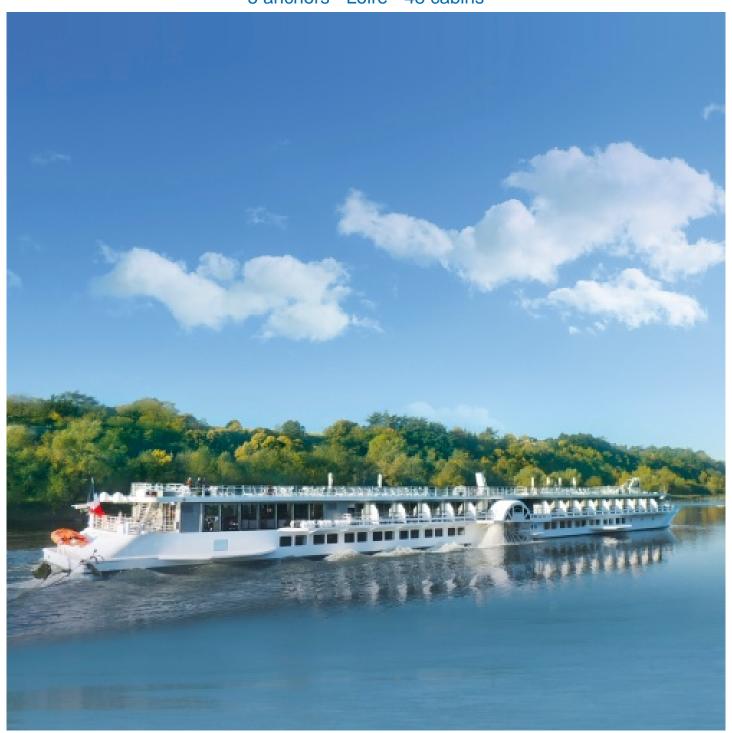

# **MS** Loire Princesse

5 anchors - Loire - 48 cabins

Edition 2019 - LOI 1 / 4

# **MS** Loire Princesse

The MS Loire Princesse cruises on the Loire between Saint-Nazaire and Angers.