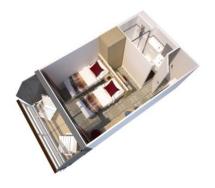

### **Cabins**

- Main deck 2 adjustable twin beds 13 m²
- Upper Deck 1 double bed 12 m²
- Upper deck 2 adjustable twin beds 13 m<sup>2</sup>
- Upper Deck 1 double bed disabled person 12 m²