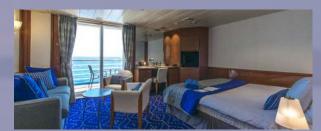

Suite

Balcony Stateroom

Outside Stateroom

Inside Stateroom

Deck plans and stateroom layouts are given purely as a guide. Size and layout may vary within the same category. Some staterooms in SJ category might have partially obstructed view.

|                  | DECK | DESCRIPTION                                                     | # OF STATEROOMS |
|------------------|------|-----------------------------------------------------------------|-----------------|
| CATEGORY         |      |                                                                 |                 |
| INSIDE STATERO   | MOM  |                                                                 | N               |
| IA               | 2/3  | 2 lower beds, 3rd/4th berth, bathroom with shower               | 114             |
| IB               | 3/4  | 2 lower beds, 3rd/4th berth, bathroom with shower               | 124             |
| IC               | 5/6  | 2 lower beds, bathroom with shower                              | 68              |
| OUTSIDE STATER   | ROOM |                                                                 | R               |
| ХА               | 2/3  | 2 lower beds, 3rd/4th berth, bathroom with shower               | 160             |
| ХВ               | 3/4  | 2 lower beds, 3rd/4th berth, bathroom with shower               | 146             |
| XC               | 5/6  | 2 lower beds, bathroom with shower                              | 82              |
| SUITES           | 78   |                                                                 | A MARINE MARKED |
| SJ Junior Suite  | 7    | Double bed, sofa bed, bathroom with bathtub                     | 21              |
| SB Balcony Suite | 9    | Double bed, sofa bed, bathroom with bathtub, balcony            | 7               |
| SG Grand Suite   | 9    | Double bed, sofa bed, bathroom with bathtub and shower, balcony | 2               |
|                  |      |                                                                 |                 |