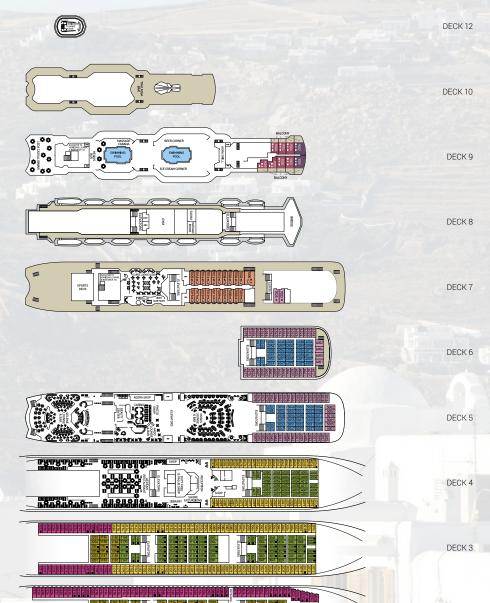

## Ψρ

PLACES TO HAVE A GOOD MEAL

Deck 9 Aura Grill - Leda Casual Dining Deck 4 Aegean Restaurant

P

#### PLACES TO HAVE FUN Deck 12 Horizons Lounge & Bar Deck 10 Thalassa Bar

Deck 10 Thalassa Bar Deck 9 Helios Bar Deck 7 Eclipse Lounge & Bar - Sports Deck Deck 5 Muses Lounge & Bar - Argo Lounge & Bar -Casino - Selene Lounge & Bar

## PLACES TO TREAT

Deck 9 Swimming Pools -Massage Cabana Deck 8 Sauna - Massage Rooms - Gym Deck 7 Kid's Club - Video Game Room Deck 5 Photo Shop - Agora Shop - Beauty Center Deck 4 Reception - Shore Excursions - Library - Duty Free Shop Deck 1 Medical Center

Deck plans and stateroom layouts are given purely as a guide. Size and layout may vary within the same category. Some staterooms in SJ category might have partially obstructed view.

|                  | DECK | DESCRIPTION                                                     | # OF STATEROOMS |
|------------------|------|-----------------------------------------------------------------|-----------------|
| CATEGORY         |      |                                                                 |                 |
| INSIDE STATERO   | MOM  |                                                                 | N               |
| IA               | 2/3  | 2 lower beds, 3rd/4th berth, bathroom with shower               | 114             |
| IB               | 3/4  | 2 lower beds, 3rd/4th berth, bathroom with shower               | 124             |
| IC               | 5/6  | 2 lower beds, bathroom with shower                              | 68              |
| OUTSIDE STATER   | ROOM |                                                                 | R               |
| ХА               | 2/3  | 2 lower beds, 3rd/4th berth, bathroom with shower               | 160             |
| ХВ               | 3/4  | 2 lower beds, 3rd/4th berth, bathroom with shower               | 146             |
| XC               | 5/6  | 2 lower beds, bathroom with shower                              | 82              |
| SUITES           | 78   |                                                                 | A MARINE MARKED |
| SJ Junior Suite  | 7    | Double bed, sofa bed, bathroom with bathtub                     | 21              |
| SB Balcony Suite | 9    | Double bed, sofa bed, bathroom with bathtub, balcony            | 7               |
| SG Grand Suite   | 9    | Double bed, sofa bed, bathroom with bathtub and shower, balcony | 2               |
|                  |      |                                                                 |                 |

DECK 2