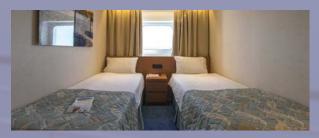

Suite

Balcony Stateroom

Outside Stateroom

Inside Stateroom

Deck plans and stateroom layouts are given purely as a guide. Size and layout may vary within the same category. Some staterooms in SJ category might have partially obstructed view.

|                  | DECK | DESCRIPTION                                                     | # OF STATEROOMS |
|------------------|------|-----------------------------------------------------------------|-----------------|
| CATEGORY         |      |                                                                 |                 |
| INSIDE STATERO   | MOM  |                                                                 | N               |
| IA               | 2/3  | 2 lower beds, 3rd/4th berth, bathroom with shower               | 114             |
| IB               | 3/4  | 2 lower beds, 3rd/4th berth, bathroom with shower               | 124             |
| IC               | 5/6  | 2 lower beds, bathroom with shower                              | 68              |
| OUTSIDE STATER   | ROOM |                                                                 | R               |
| ХА               | 2/3  | 2 lower beds, 3rd/4th berth, bathroom with shower               | 160             |
| ХВ               | 3/4  | 2 lower beds, 3rd/4th berth, bathroom with shower               | 146             |
| XC               | 5/6  | 2 lower beds, bathroom with shower                              | 82              |
| SUITES           | 78   |                                                                 | A MARINE MARKED |
| SJ Junior Suite  | 7    | Double bed, sofa bed, bathroom with bathtub                     | 21              |
| SB Balcony Suite | 9    | Double bed, sofa bed, bathroom with bathtub, balcony            | 7               |
| SG Grand Suite   | 9    | Double bed, sofa bed, bathroom with bathtub and shower, balcony | 2               |
|                  |      |                                                                 |                 |