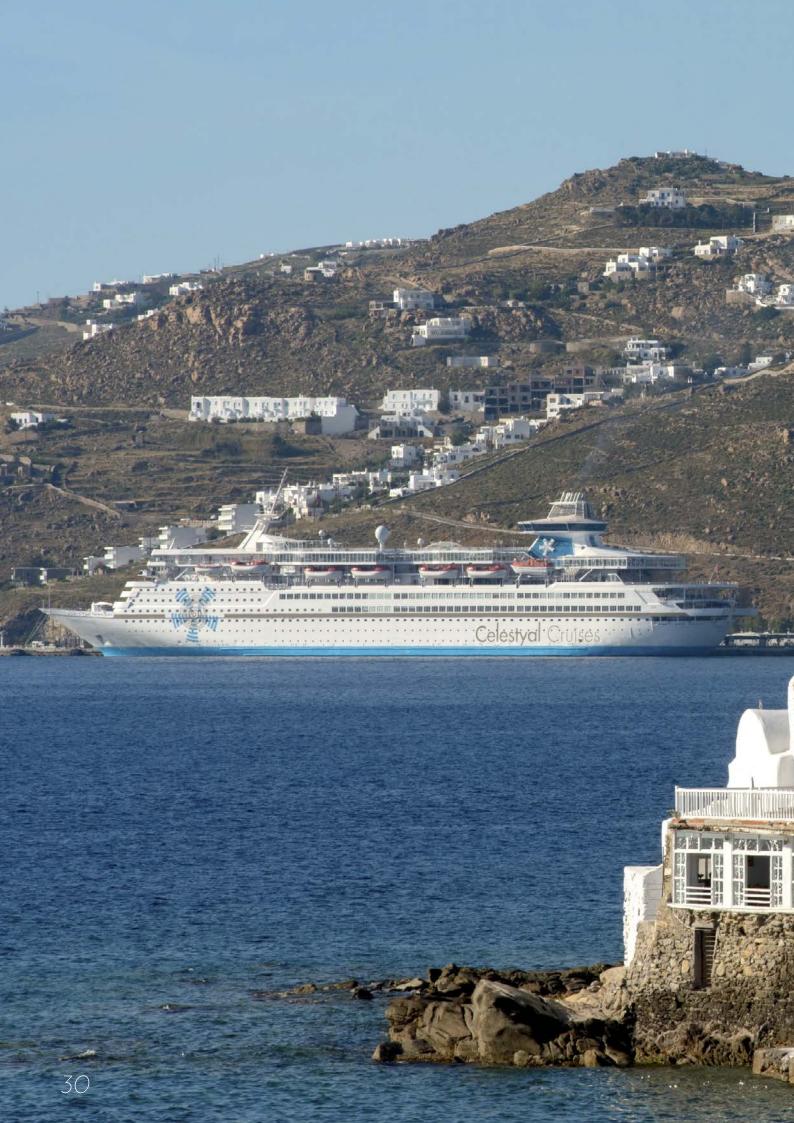

# CELESTYAL OLYMPIA

Refitted in 2015, the elegant Celestyal Olympia reflects our Greek heritage in the decor of its sunny, light-filled lounges and restaurants. On board, you'll find spacious staterooms, two pools and generous expanses of sun-warmed teak decking.

### YOUR SHIP

- 1,664 passengers in 724 staterooms, 9 with private balcony
- Minibar in all suites
  Fully air-conditioned, stabilizers, WiFi and
- doctor on board Length 214.88 m Tonnage 37,584 grt Flag Malta