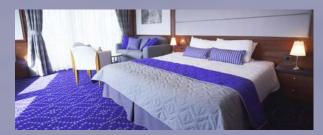

Suite

Balcony Stateroom

Outside Stateroom

Inside Stateroom

Deck plans and stateroom layouts are given purely as a guide. Size and layout may vary within the same category. Some staterooms in SJ category might have partially obstructed view.

|                  | DECK | DESCRIPTION                                                     | # OF STATEROOMS |
|------------------|------|-----------------------------------------------------------------|-----------------|
| CATEGORY         |      |                                                                 |                 |
| INSIDE STATERO   | MOM  |                                                                 | N               |
| IA               | 2/3  | 2 lower beds, 3rd/4th berth, bathroom with shower               | 114             |
| IB               | 3/4  | 2 lower beds, 3rd/4th berth, bathroom with shower               | 124             |
| IC               | 5/6  | 2 lower beds, bathroom with shower                              | 68              |
| OUTSIDE STATER   | ROOM |                                                                 | R               |
| ХА               | 2/3  | 2 lower beds, 3rd/4th berth, bathroom with shower               | 160             |
| ХВ               | 3/4  | 2 lower beds, 3rd/4th berth, bathroom with shower               | 146             |
| XC               | 5/6  | 2 lower beds, bathroom with shower                              | 82              |
| SUITES           | 78   |                                                                 | A MARINE MARKED |
| SJ Junior Suite  | 7    | Double bed, sofa bed, bathroom with bathtub                     | 21              |
| SB Balcony Suite | 9    | Double bed, sofa bed, bathroom with bathtub, balcony            | 7               |
| SG Grand Suite   | 9    | Double bed, sofa bed, bathroom with bathtub and shower, balcony | 2               |
|                  |      |                                                                 |                 |