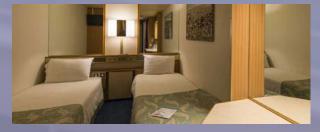

Suite

Balcony Stateroom

Outside Stateroom

Inside Stateroom

Deck plans and stateroom layouts are given purely as a guide. Size and layout may vary within the same category. Some staterooms in SJ category might have partially obstructed view.

|                  | DECK | DESCRIPTION                                                     | # OF STATEROOMS |
|------------------|------|-----------------------------------------------------------------|-----------------|
| CATEGORY         |      |                                                                 |                 |
| INSIDE STATERO   | MOM  |                                                                 | N               |
| IA               | 2/3  | 2 lower beds, 3rd/4th berth, bathroom with shower               | 114             |
| IB               | 3/4  | 2 lower beds, 3rd/4th berth, bathroom with shower               | 124             |
| IC               | 5/6  | 2 lower beds, bathroom with shower                              | 68              |
| OUTSIDE STATER   | ROOM |                                                                 | R               |
| ХА               | 2/3  | 2 lower beds, 3rd/4th berth, bathroom with shower               | 160             |
| ХВ               | 3/4  | 2 lower beds, 3rd/4th berth, bathroom with shower               | 146             |
| XC               | 5/6  | 2 lower beds, bathroom with shower                              | 82              |
| SUITES           | 78   |                                                                 | A MARINE MARKED |
| SJ Junior Suite  | 7    | Double bed, sofa bed, bathroom with bathtub                     | 21              |
| SB Balcony Suite | 9    | Double bed, sofa bed, bathroom with bathtub, balcony            | 7               |
| SG Grand Suite   | 9    | Double bed, sofa bed, bathroom with bathtub and shower, balcony | 2               |
|                  |      |                                                                 |                 |